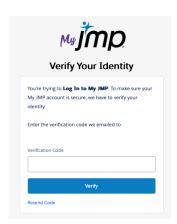

Note: You need to use your email address from your academic institution.

**1d.** Enter Verification Code sent to your email.

1e. Read and Accept Terms of Use (if prompted).

**2.** Provide requested information regarding your use.