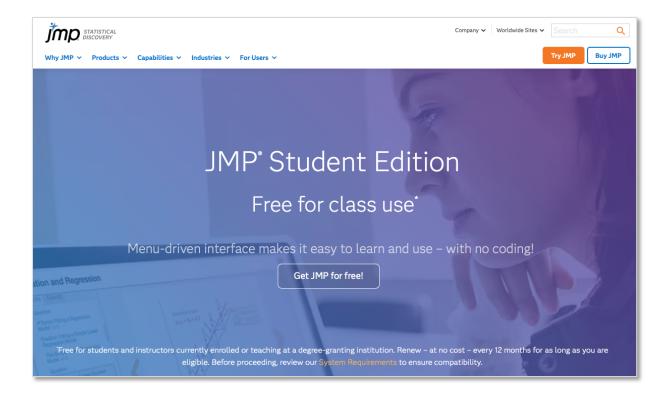

# Go to jmp.com/student. Select Get JMP for free!



#### YOU WILL SEE AN OVERVIEW OF THE 6 STEP PROCESS.







**1a.** Select to create a My JMP Account.



**1b.** Choose Sign Up to create a My JMP account. If you already have an account, enter email.



**1c.** Provide requested information.

Note: You need to use your email address from your academic institution.





**1d.** Enter Verification Code sent to your email.



1e. Read and Accept Terms of Use (if prompted).







**2.** Provide requested information regarding your use.



**3a.** Click Start to verify your academic status.







**3b.** Enter the name of your institution and select from the list provided in the dropdown. If your institution is not listed, select can't find my institution. You will be prompted to provide an email address. A verification code will be sent