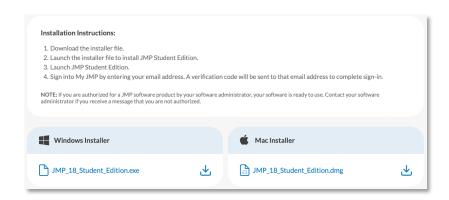

**6e.** Final Installation Instructions will be shown. Choose to download version for your Operating System.

- **6f**. Double-click the Installer download onto your computer to launch.
- **6g.** Follow the steps to install JMP® Student Edition.