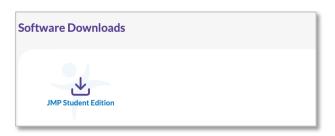

**6b.** Next to your name in the top right, select "Software License" from the drop-down menu.

**6c.** Select the <u>JMP Subscription Installer Download via My JMP</u> link.

**6d.** Select the "JMP Student Edition" icon.