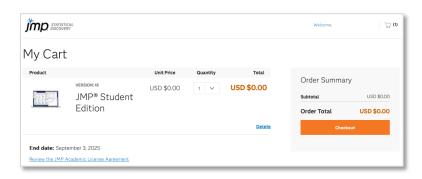

**3c.** You may be sent to your institution's unique login page to verify your affiliation with a school. Login with your username and password for your institution.

**4.** Upon successful authentication, you'll be sent to My Cart containing a single-use copy of JMP® Student Edition and a cost of \$0. Select **Checkout**.