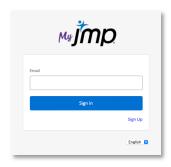

## **OPENING JMP® STUDENT EDITION**

When you launch JMP® for the first time, you'll be prompted to activate by logging into your My JMP account via your email.

A verification Code will be sent to your email. Enter and click Verify.