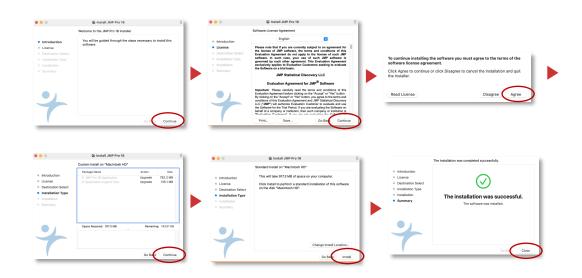

## INSTALLING JMP® STUDENT EDITION FOR MAC OPERATING SYSTEM

MAC 1. The JMP Installer will be downloaded to your computer.

Depending upon the speed of your internet connection, this may take a few minutes. The file will appear in your Downloads folder.

- **MAC 2.** Open the JMP Installer by double-clicking on the file.
- **MAC 3.** The JMP-Installer window will open. To begin the installation process, double-click on the JMP.pkg file.

**MAC 4.** Follow the steps to install JMP\* Student Edition by selecting Continue, Install, and then Close when completed.