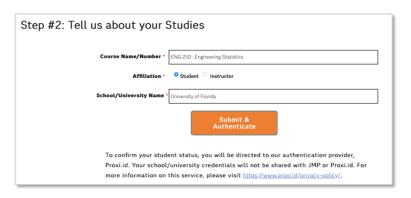

**3a.** Click Start to verify your academic status.

**3b.** Enter the name of your institution and select from the list provided in the dropdown. If your institution is not listed, select can't find my institution. You will be prompted to provide an email address. A verification code will be sent to your email in that case.