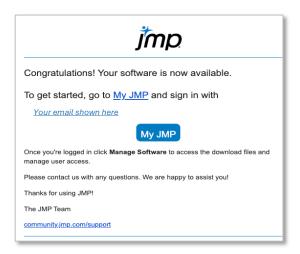

**5c.** Confirmation of order will be shown along with an email from storeadmin@jmp.com

6a. You will receive a second email from <a href="mailto:salesadmin@jmp.com">salesadmin@jmp.com</a> within the hour titled "Your JMP Software is available". Select My JMP to sign in.

**6b.** Next to your name in the top right, select "Software License" from the drop-down menu.

**6c.** Select the <u>JMP Subscription Installer Download via My JMP</u> link.

**6d.** Select the "JMP Student Edition" icon.