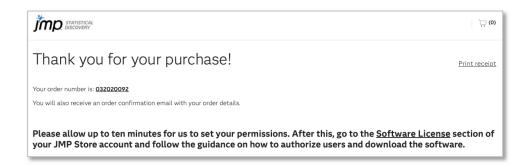

**5c.** Confirmation of order will be shown along with an email from storeadmin@jmp.com

6a. You will receive a second email from <a href="mailto:salesadmin@jmp.com">salesadmin@jmp.com</a> within the hour titled "Your JMP Software is available". Select My JMP to sign in.