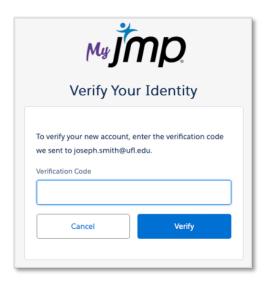

Note: You need to use your email address from your academic institution.

**1d.** Enter Verification Code sent to your email.

1e. Read and Accept Terms of Use (if prompted).

**2.** Provide requested information regarding your use.