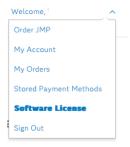

**6b.** Next to your name in the top right, select "Software License" from the drop-down menu.

**6c.** Select the <u>JMP Subscription Installer Download via My JMP</u> link.

**6d.** Select the "JMP Student Edition" icon.