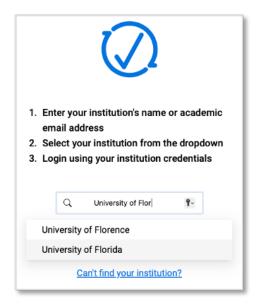

**3a.** Click Start to verify your academic status.

**3b.** Enter the name of your institution and select from the list provided in the dropdown. If your institution is not listed, select can't find my institution. You will be prompted to provide an email address. A verification code will be sent to your email in that case.