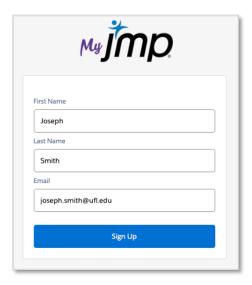

#### YOU WILL SEE AN OVERVIEW OF THE 6 STEP PROCESS.

**1a.** Select to create a My JMP Account.

**1b.** Choose Sign Up to create a My JMP account. If you already have an account, enter email.

**1c.** Provide requested information.

Note: You need to use your email address from your academic institution.

**1d.** Enter Verification Code sent to your email.

1e. Read and Accept Terms of Use (if prompted).

**2.** Provide requested information regarding your use.