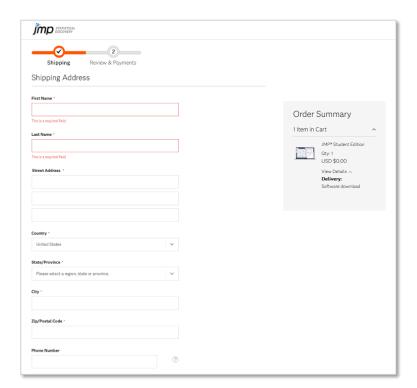

**5a.** Provide required information.

**5b.** Review and select check box to agree to the Terms and Conditions. Select Place Order. Note: There is no need to provide any payment details. If you are asked to select a payment option then there must have been some issue along the process. **Do not provide any payment details in this case but reach out to <a href="mailto:store@jmp.com">store@jmp.com</a> instead.** 