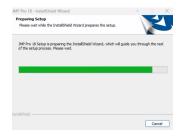

## INSTALLING JMP° STUDENT EDITION FOR WINDOWS OPERATING SYSTEM

**WIN1.** The JMP Installer will be downloaded to your computer.

Depending upon the speed of your internet connection, this may take a few minutes. The file will appear in your Downloads folder.

- **WIN2.** Open the JMP Installer by double-clicking on the file.
- **WIN3.** The InstallShield Wizard will launch.

**WIN4.** Follow the steps to install JMP\* Student Edition by selecting Next, Install and then Finish when completed.