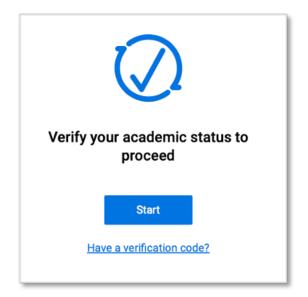

**3a.** Click Start to verify your academic status.

**3b.** Enter the name of your institution and select from the list provided in the dropdown. If your institution is not listed, select can't find my institution. You will be prompted to provide an email address. A verification code will be sent to your email in that case.