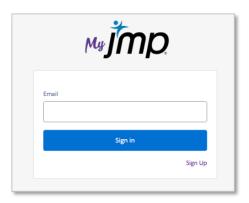

#### YOU WILL SEE AN OVERVIEW OF THE 6 STEP PROCESS.

**1a.** Select to create a My JMP Account.

**1b.** Choose Sign Up to create a My JMP account. If you already have an account, enter email.

**1c.** Provide requested information.