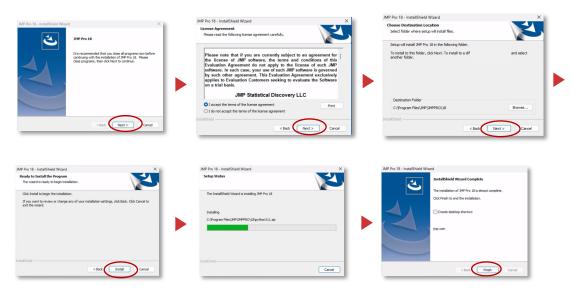

- **WIN2.** Open the JMP Installer by double-clicking on the file.
- **WIN3.** The InstallShield Wizard will launch.

**WIN4.** Follow the steps to install JMP\* Student Edition by selecting Next, Install and then Finish when completed.