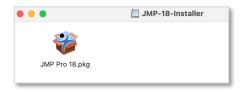

- **MAC 2.** Open the JMP Installer by double-clicking on the file.
- **MAC 3.** The JMP-Installer window will open. To begin the installation process, double-click on the JMP.pkg file.

**MAC 4.** Follow the steps to install JMP\* Student Edition by selecting Continue, Install, and then Close when completed.