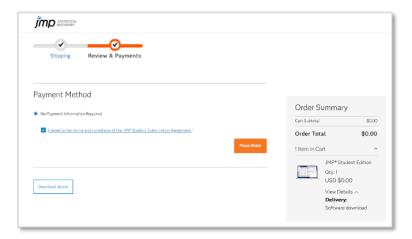

**5a.** Provide required information.

**5b.** Review and select check box to agree to the Terms and Conditions. Select Place Order. Note: There is no need to provide any payment details. If you are asked to select a payment option then there must have been some issue along the process. **Do not provide any payment details in this case but reach out to <a href="mailto:store@jmp.com">store@jmp.com</a> instead.** 