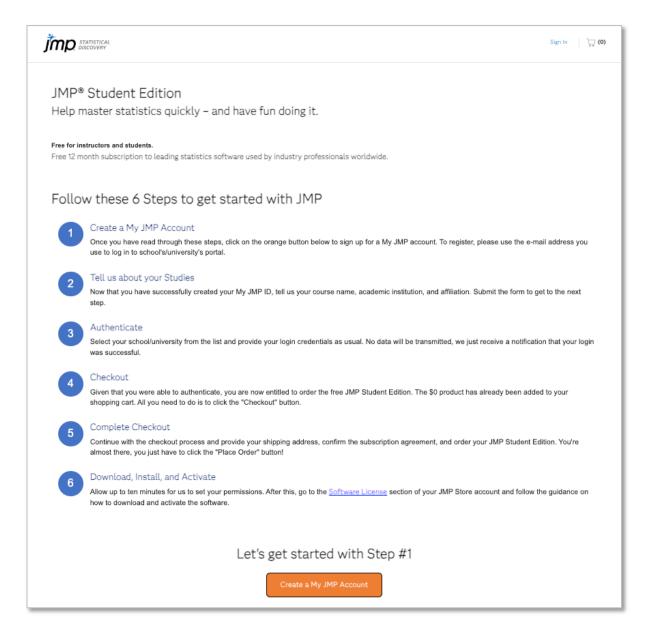

#### YOU WILL SEE AN OVERVIEW OF THE 6 STEP PROCESS.

**1a.** Select to create a My JMP Account.

**1b.** Choose Sign Up to create a My JMP account. If you already have an account, enter email.

**1c.** Provide requested information.

Note: You need to use your email address from your academic institution.

**1d.** Enter Verification Code sent to your email.

1e. Read and Accept Terms of Use (if prompted).

**2.** Provide requested information regarding your use.

**3a.** Click Start to verify your academic status.

**3b.** Enter the name of your institution and select from the list provided in the dropdown. If your institution is not listed, select can't find my institution. You will be prompted to provide an email address. A verification code will be sent to your email in that case.

**3c.** You may be sent to your institution's unique login page to verify your affiliation with a school. Login with your username and password for your institution.

**4.** Upon successful authentication, you'll be sent to My Cart containing a single-use copy of JMP® Student Edition and a cost of \$0. Select **Checkout**.

**5a.** Provide required information.

**5b.** Review and select check box to agree to the Terms and Conditions. Select Place Order. Note: There is no need to provide any payment details. If you are asked to select a payment option then there must have been some issue along the process. **Do not provide any payment details in this case but reach out to <a href="mailto:store@jmp.com">store@jmp.com</a> instead.** 

**5c.** Confirmation of order will be shown along with an email from storeadmin@jmp.com

6a. You will receive a second email from <a href="mailto:salesadmin@jmp.com">salesadmin@jmp.com</a> within the hour titled "Your JMP Software is available". Select My JMP to sign in.

**6b.** Next to your name in the top right, select "Software License" from the drop-down menu.

**6c.** Select the <u>JMP Subscription Installer Download via My JMP</u> link.

**6d.** Select the "JMP Student Edition" icon.

**6e.** Final Installation Instructions will be shown. Choose to download version for your Operating System.

- **6f**. Double-click the Installer download onto your computer to launch.
- **6g.** Follow the steps to install JMP® Student Edition.