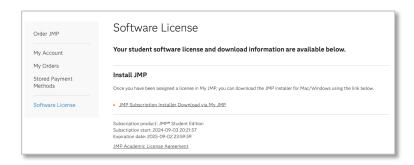

**6b.** Next to your name in the top right, select "Software License" from the drop-down menu.

**6c.** Select the <u>JMP Subscription Installer Download via My JMP</u> link.

**6d.** Select the "JMP Student Edition" icon.