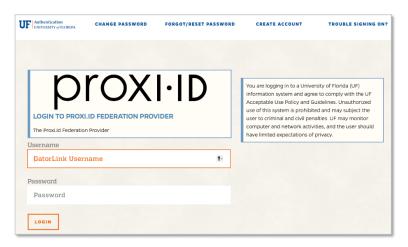

**3c.** You may be sent to your institution's unique login page to verify your affiliation with a school. Login with your username and password for your institution.

**4.** Upon successful authentication, you'll be sent to My Cart containing a single-use copy of JMP® Student Edition and a cost of \$0. Select **Checkout**.