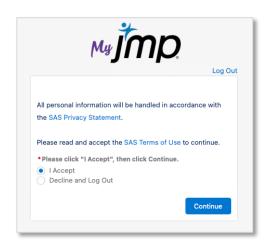

Note: You need to use your email address from your academic institution.

**1d.** Enter Verification Code sent to your email.

1e. Read and Accept Terms of Use (if prompted).

**2.** Provide requested information regarding your use.