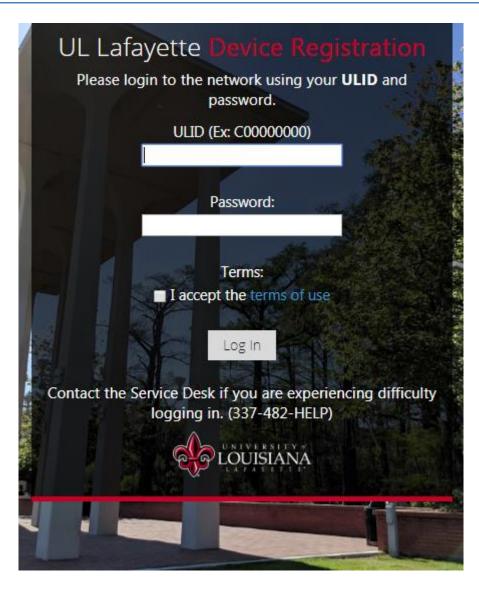

## GeauxWifi Logon Instructions

- 1. Using your wireless device, find and connect to the GeauxWifi SSID.
- 2. If a browser window does not open immediately to take you to Device Registration, open a browser window and type http://ragincajuns.com in the address bar. You should then be redirected to the Device Registration page, pictured above.
- 3. Enter your ULID and password into the boxes provided. Please read the Terms of Use, and accept by marking the checkbox. Click on the 'Log In' button to connect to **GeauxWifi**.
- 4. After a short wait, your browser should open the main campus webpage, www.louisiana.edu. You've successfully connected to GeauxWifi.
- 5. If needed, please reboot your device to complete registration.