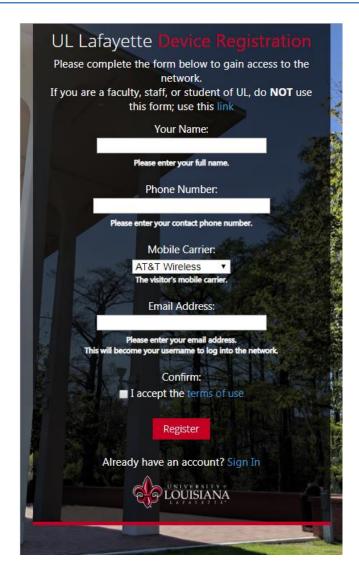

## **GeauxGuest** Logon Instructions

- 1. Using your wireless device, find and connect to the **GeauxGuest** SSID.
- 2. If a browser window does not open immediately to take you to Device Registration, open a browser window and type http://ragincajuns.com in the address bar. You should then be redirected to the Device Registration page.
- 3. Enter your name, phone number, mobile carrier, and email address into the boxes provided. These will be used to send a single-use code to you to complete your registration. Please read the Terms of Use, and accept by marking the checkbox.
- 4. A confirmation page will open, showing you the information you entered. You should shortly receive and email and/or text message with the Username and Password that you will use to connect to **GeauxGuest**. Please make note of them, and press the 'Login with a Guest Account' button.
- 5. Enter the Username and Password that was sent to you via email and/or text message. Press the 'Login' button to complete the sign-in process.
- 6. After a short wait, your browser should open the main campus webpage, www.louisiana.edu. You've successfully connected to GeauxGuest.
- 7. If needed, please reboot your device to complete registration.