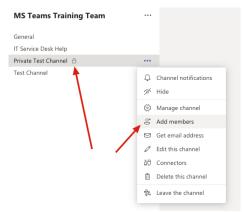

That is it... You members should see themselves in your Team

To Add members to Private Channels (You can only add a member to a Private Channel if they are ALREADY A TEAM MEMBER):

Lock indicates a private Channel (Public channel allow all team members)

Hit Add Members and follow the same instructions above. You can set someone to be Owner of a Channel