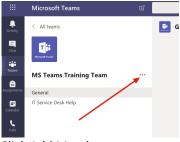

Add member to Microsoft Team:

In your Team, hit the 3 dots next to your Team name:

Click Add Member: