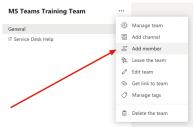

Add member to Microsoft Team:

In your Team, hit the 3 dots next to your Team name:

Click Add Member: