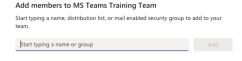

## Type their names here and they should autocorrect:

Close

At this point you can specify them as Members or Owners. ONLY make then an Owner if you want them to Add or Remove Members as well? We only suggest two owners per team at best.